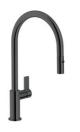

### **RECOMMENDED PAIRINGS**

Faucet Capri | Black finish 8467 666

Faucet Capri Gun Metal 8467 605

**Induction Cooktop 30"** 7371 947