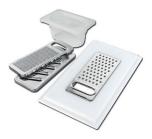

#### **OPTIONAL ACCESSORIES**

Black grid 8100 653

Chopping Board 8631 300

Grating kit complete with ring support and food collection tray

8159 101 \* only in combination with the accessory 8644 101

HDPE Chopping board 8657 001