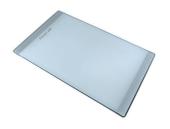

### KE Sink Black 30" x 18" – U/M

Kitchen Sinks

Code: 2157 663

PVD Black AISI 304 Stainless steel Foster brushed Undermount

#### DETAILS

| Series                 | KE                                         |
|------------------------|--------------------------------------------|
| Material               | AISI 304 stainless steel                   |
| Texture                | Foster brushed                             |
| Finish                 | PVD                                        |
| Coloring               | Black                                      |
| Edge/Installation Type | Undermount                                 |
| Thickness              | 18 Gauge (1.2 mm)                          |
| Overall dimensions     | 29 <sup>1/2</sup> " x 17 <sup>5/16</sup> " |

| Bowl dimension            | 1 bowl 27 <sup>15/16</sup> " x 15 <sup>3/4</sup> "                                                                                                                                                                                                                                                                                         |
|---------------------------|--------------------------------------------------------------------------------------------------------------------------------------------------------------------------------------------------------------------------------------------------------------------------------------------------------------------------------------------|
| Bowls depth               | 8"                                                                                                                                                                                                                                                                                                                                         |
| Cut out                   | 27 <sup>15/16</sup> " x 15 <sup>3/4</sup> "                                                                                                                                                                                                                                                                                                |
| Waste fitting type        | 3 <sup>1/2"</sup> - with stainless steel basket                                                                                                                                                                                                                                                                                            |
| Underside                 | Protected with heavy duty undercoating                                                                                                                                                                                                                                                                                                     |
| Fixing system             | Undermount fixing kit (brass insert and clips)                                                                                                                                                                                                                                                                                             |
| FEATURES                  |                                                                                                                                                                                                                                                                                                                                            |
| BLACK                     | The Black finish is obtained by treating steel with a physical process called PVD (Phisical Vacuum Deposition) which deposits particles of noble metals on the surface. The result is a unique and refined aesthetic effect, and an improvement of the mechanical properties of the steel which is more resistant to impact and scratches. |
| Basket 3,5" waste fitting | The drain is equipped with a large 3.5" drain, with the practical basket cap that prevents the discharge of solid parts.                                                                                                                                                                                                                   |
| High thickness 1.2        | 1.2 mm thick steel. A significant thickness, which guarantees the maximum sturdiness and durability.                                                                                                                                                                                                                                       |
| Small radius              | Bowls with squared shapes with a modern design and an increased capacity, for a minimal aesthetics connected with an extreme practicity.                                                                                                                                                                                                   |