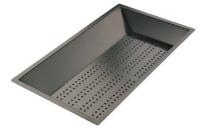

HPDE Chopping board GREY 8657 002

Iroko-wood sliding chopping board with stainless steel colander 8644 044

Stainless Steel dishes holder 8100 303 \* only in combination with the accessory 8644 101

Stainless steel perforated pan PVD Gun Metal 8151 006