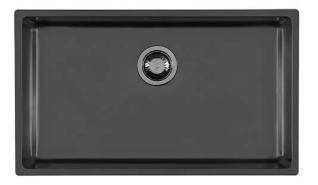

### KE Sink Black 30" x 18" – U/M

Kitchen Sinks

Code: 2157 663

PVD Black AISI 304 Stainless steel Foster brushed Undermount

#### DETAILS

| Series                 | KE                                         |
|------------------------|--------------------------------------------|
| Material               | AISI 304 stainless steel                   |
| Texture                | Foster brushed                             |
| Finish                 | PVD                                        |
| Coloring               | Black                                      |
| Edge/Installation Type | Undermount                                 |
| Thickness              | 18 Gauge (1.2 mm)                          |
| Overall dimensions     | 29 <sup>1/2</sup> " x 17 <sup>5/16</sup> " |