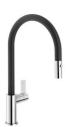

### **RECOMMENDED PAIRINGS**

Faucet Capri | Black finish 8467 666

Faucet Capri Gun Metal 8467 605

**Induction Cooktop 30"** 7371 947