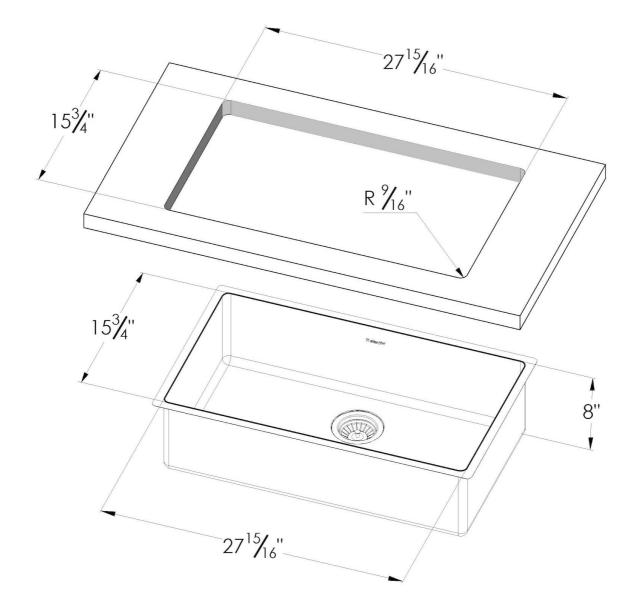

#### DETAILS

| Series                 | KE                                         |
|------------------------|--------------------------------------------|
| Material               | AISI 304 stainless steel                   |
| Texture                | Foster brushed                             |
| Finish                 | PVD                                        |
| Coloring               | Black                                      |
| Edge/Installation Type | Undermount                                 |
| Thickness              | 18 Gauge (1.2 mm)                          |
| Overall dimensions     | 29 <sup>1/2</sup> " x 17 <sup>5/16</sup> " |

| Bowl dimension            | 1 bowl 27 <sup>15/16</sup> " x 15 <sup>3/4</sup> "                                                                                                                                                                                                                                                                                         |
|---------------------------|--------------------------------------------------------------------------------------------------------------------------------------------------------------------------------------------------------------------------------------------------------------------------------------------------------------------------------------------|
| Bowls depth               | 8"                                                                                                                                                                                                                                                                                                                                         |
| Cut out                   | 27 <sup>15/16</sup> " x 15 <sup>3/4</sup> "                                                                                                                                                                                                                                                                                                |
| Waste fitting type        | 3 <sup>1/2"</sup> - with stainless steel basket                                                                                                                                                                                                                                                                                            |
| Underside                 | Protected with heavy duty undercoating                                                                                                                                                                                                                                                                                                     |
| Fixing system             | Undermount fixing kit (brass insert and clips)                                                                                                                                                                                                                                                                                             |
| FEATURES                  |                                                                                                                                                                                                                                                                                                                                            |
| BLACK                     | The Black finish is obtained by treating steel with a physical process called PVD (Phisical Vacuum Deposition) which deposits particles of noble metals on the surface. The result is a unique and refined aesthetic effect, and an improvement of the mechanical properties of the steel which is more resistant to impact and scratches. |
| Basket 3,5" waste fitting | The drain is equipped with a large 3.5" drain, with the practical basket cap that prevents the discharge of solid parts.                                                                                                                                                                                                                   |
| High thickness 1.2        | 1.2 mm thick steel. A significant thickness, which guarantees the maximum sturdiness and durability.                                                                                                                                                                                                                                       |
| Small radius              | Bowls with squared shapes with a modern design and an increased capacity, for a minimal aesthetics connected with an extreme practicity.                                                                                                                                                                                                   |