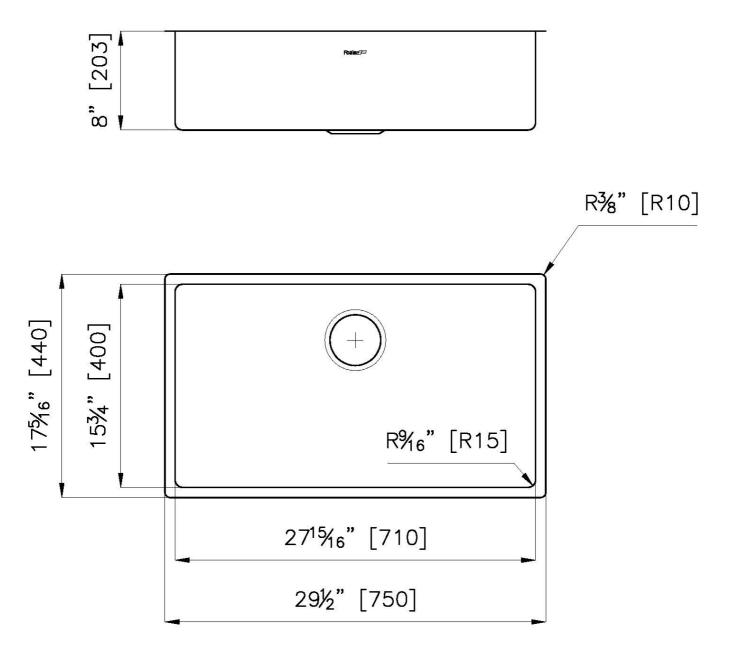

#### DETAILS

| Series                 | KE                                         |
|------------------------|--------------------------------------------|
| Material               | AISI 304 stainless steel                   |
| Texture                | Foster brushed                             |
| Finish                 | PVD                                        |
| Coloring               | Black                                      |
| Edge/Installation Type | Undermount                                 |
| Thickness              | 18 Gauge (1.2 mm)                          |
| Overall dimensions     | 29 <sup>1/2</sup> " x 17 <sup>5/16</sup> " |

| Bowl dimension            | 1 bowl 27 <sup>15/16</sup> " x 15 <sup>3/4</sup> "                                                                                                                                                                                                                                                                                         |
|---------------------------|--------------------------------------------------------------------------------------------------------------------------------------------------------------------------------------------------------------------------------------------------------------------------------------------------------------------------------------------|
| Bowls depth               | 8"                                                                                                                                                                                                                                                                                                                                         |
| Cut out                   | 27 <sup>15/16</sup> " x 15 <sup>3/4</sup> "                                                                                                                                                                                                                                                                                                |
| Waste fitting type        | 3 <sup>1/2"</sup> - with stainless steel basket                                                                                                                                                                                                                                                                                            |
| Underside                 | Protected with heavy duty undercoating                                                                                                                                                                                                                                                                                                     |
| Fixing system             | Undermount fixing kit (brass insert and clips)                                                                                                                                                                                                                                                                                             |
| FEATURES                  |                                                                                                                                                                                                                                                                                                                                            |
| BLACK                     | The Black finish is obtained by treating steel with a physical process called PVD (Phisical Vacuum Deposition) which deposits particles of noble metals on the surface. The result is a unique and refined aesthetic effect, and an improvement of the mechanical properties of the steel which is more resistant to impact and scratches. |
| Basket 3,5" waste fitting | The drain is equipped with a large 3.5" drain, with the practical basket cap that prevents the discharge of solid parts.                                                                                                                                                                                                                   |
| High thickness 1.2        | 1.2 mm thick steel. A significant thickness, which guarantees the maximum sturdiness and durability.                                                                                                                                                                                                                                       |
| Small radius              | Bowls with squared shapes with a modern design and an increased capacity, for a minimal aesthetics connected with an extreme practicity.                                                                                                                                                                                                   |