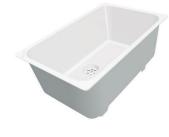

### KE Sink Black 30" x 18" – U/M

Kitchen Sinks

Code: 2157 663

PVD Black AISI 304 Stainless steel Foster brushed Undermount

#### DETAILS

| Series                 | KE                                         |
|------------------------|--------------------------------------------|
| Material               | AISI 304 stainless steel                   |
| Texture                | Foster brushed                             |
| Finish                 | PVD                                        |
| Coloring               | Black                                      |
| Edge/Installation Type | Undermount                                 |
| Thickness              | 18 Gauge (1.2 mm)                          |
| Overall dimensions     | 29 <sup>1/2</sup> " x 17 <sup>5/16</sup> " |

| Bowl dimension            | 1 bowl 27 <sup>15/16</sup> " x 15 <sup>3/4</sup> "                                                                                                                                                                                                                                                                                         |
|---------------------------|--------------------------------------------------------------------------------------------------------------------------------------------------------------------------------------------------------------------------------------------------------------------------------------------------------------------------------------------|
| Bowls depth               | 8"                                                                                                                                                                                                                                                                                                                                         |
| Cut out                   | 27 <sup>15/16</sup> " x 15 <sup>3/4</sup> "                                                                                                                                                                                                                                                                                                |
| Waste fitting type        | 3 <sup>1/2"</sup> - with stainless steel basket                                                                                                                                                                                                                                                                                            |
| Underside                 | Protected with heavy duty undercoating                                                                                                                                                                                                                                                                                                     |
| Fixing system             | Undermount fixing kit (brass insert and clips)                                                                                                                                                                                                                                                                                             |
| FEATURES                  |                                                                                                                                                                                                                                                                                                                                            |
| BLACK                     | The Black finish is obtained by treating steel with a physical process called PVD (Phisical Vacuum Deposition) which deposits particles of noble metals on the surface. The result is a unique and refined aesthetic effect, and an improvement of the mechanical properties of the steel which is more resistant to impact and scratches. |
| Basket 3,5" waste fitting | The drain is equipped with a large 3.5" drain, with the practical basket cap that prevents the discharge of solid parts.                                                                                                                                                                                                                   |
| High thickness 1.2        | 1.2 mm thick steel. A significant thickness, which guarantees the maximum sturdiness and durability.                                                                                                                                                                                                                                       |
| Small radius              | Bowls with squared shapes with a modern design and an increased capacity, for a minimal aesthetics connected with an extreme practicity.                                                                                                                                                                                                   |