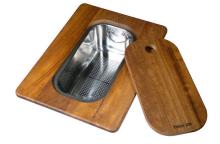

#### **OPTIONAL ACCESSORIES**

Black grid 8100 653

Chopping Board 8631 300

Grating kit complete with ring support and food collection tray

8159 101 \* only in combination with the accessory 8644 101

HDPE Chopping board 8657 001

HPDE Chopping board GREY 8657 002

Iroko-wood sliding chopping board with stainless steel colander 8644 044

Stainless Steel dishes holder 8100 303 \* only in combination with the accessory 8644 101

Stainless steel perforated pan PVD Gun Metal 8151 006